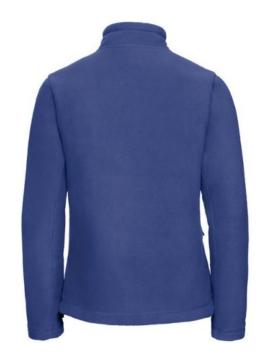

## **RUSSELL WOMEN'S POLAR SWEATSHIRT**

# **Specification**

RUSSELL women's polar that gives protection against wind and cold.Our modern materials are more compact than traditional polars.Cadet collar, zippered side pockets, side panels that give a modern look.100% Polyester Anti-Pill polar, 320 g / m2, washing at 40 degrees light royal weight M