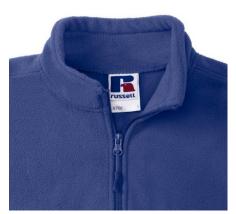

## **RUSSELL WOMEN'S POLAR SWEATSHIRT**

# **Specification**

RUSSELL women's polar that gives protection against wind and cold.Our modern materials are more compact than traditional polars.Cadet collar, zippered side pockets, side panels that give a modern look.100% Polyester Anti-Pill polar, 320 g / m2, washing at 40 degrees light royal weight M