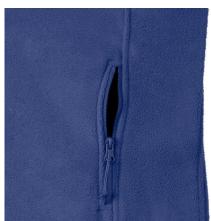

# **Specification**

RUSSELL women's polar that gives protection against wind and cold.Our modern materials are more compact than traditional polars.Cadet collar, zippered side pockets, side panels that give a modern look.100% Polyester Anti-Pill polar, 320 g / m2, washing at 40 degrees light royal weight M