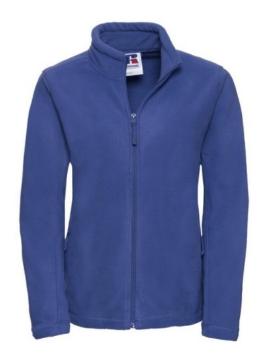

## **RUSSELL WOMEN'S POLAR SWEATSHIRT**

# **Specification**

RUSSELL women's polar that gives protection against wind and cold.Our modern materials are more compact than traditional polars.Cadet collar, zippered side pockets, side panels that give a modern look.100% Polyester Anti-Pill polar, 320 g / m2, washing at 40 degrees light royal weight M